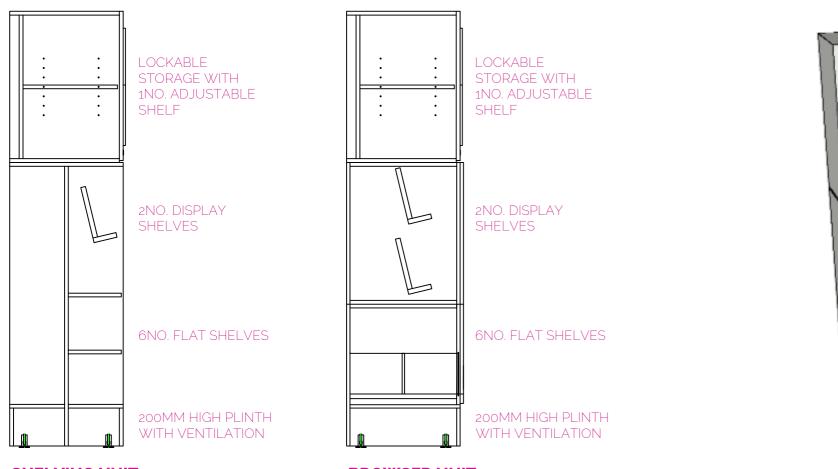

### Bookstock

Fiction & Non-Fiction Bookstock - 6,156no books; 85.48 Linear Metres Picture Books - 360

Total Book Stock - 6,516no books; 85.48 Linear Metres

Creating immediate 'Wow' in any space Story Wall is a magical oasis where children can indulge in study times whilst enjoying inspirational surroundings. The Story Wall features a selection of modules especially designed to meet the display and storage needs of any library and learning space. In this particular design will have integrated shelving, browser units and storage above. Story Wall is fully customisable with colour and graphics, so if you don't see what you are looking for in our standard selection - we can adapt to your needs and requirements- A