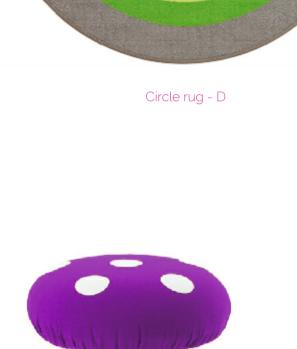

# **Soft Seating** & Collaboration

The Toadstool is a soft seating stool with removable covers and white vinyl base - C