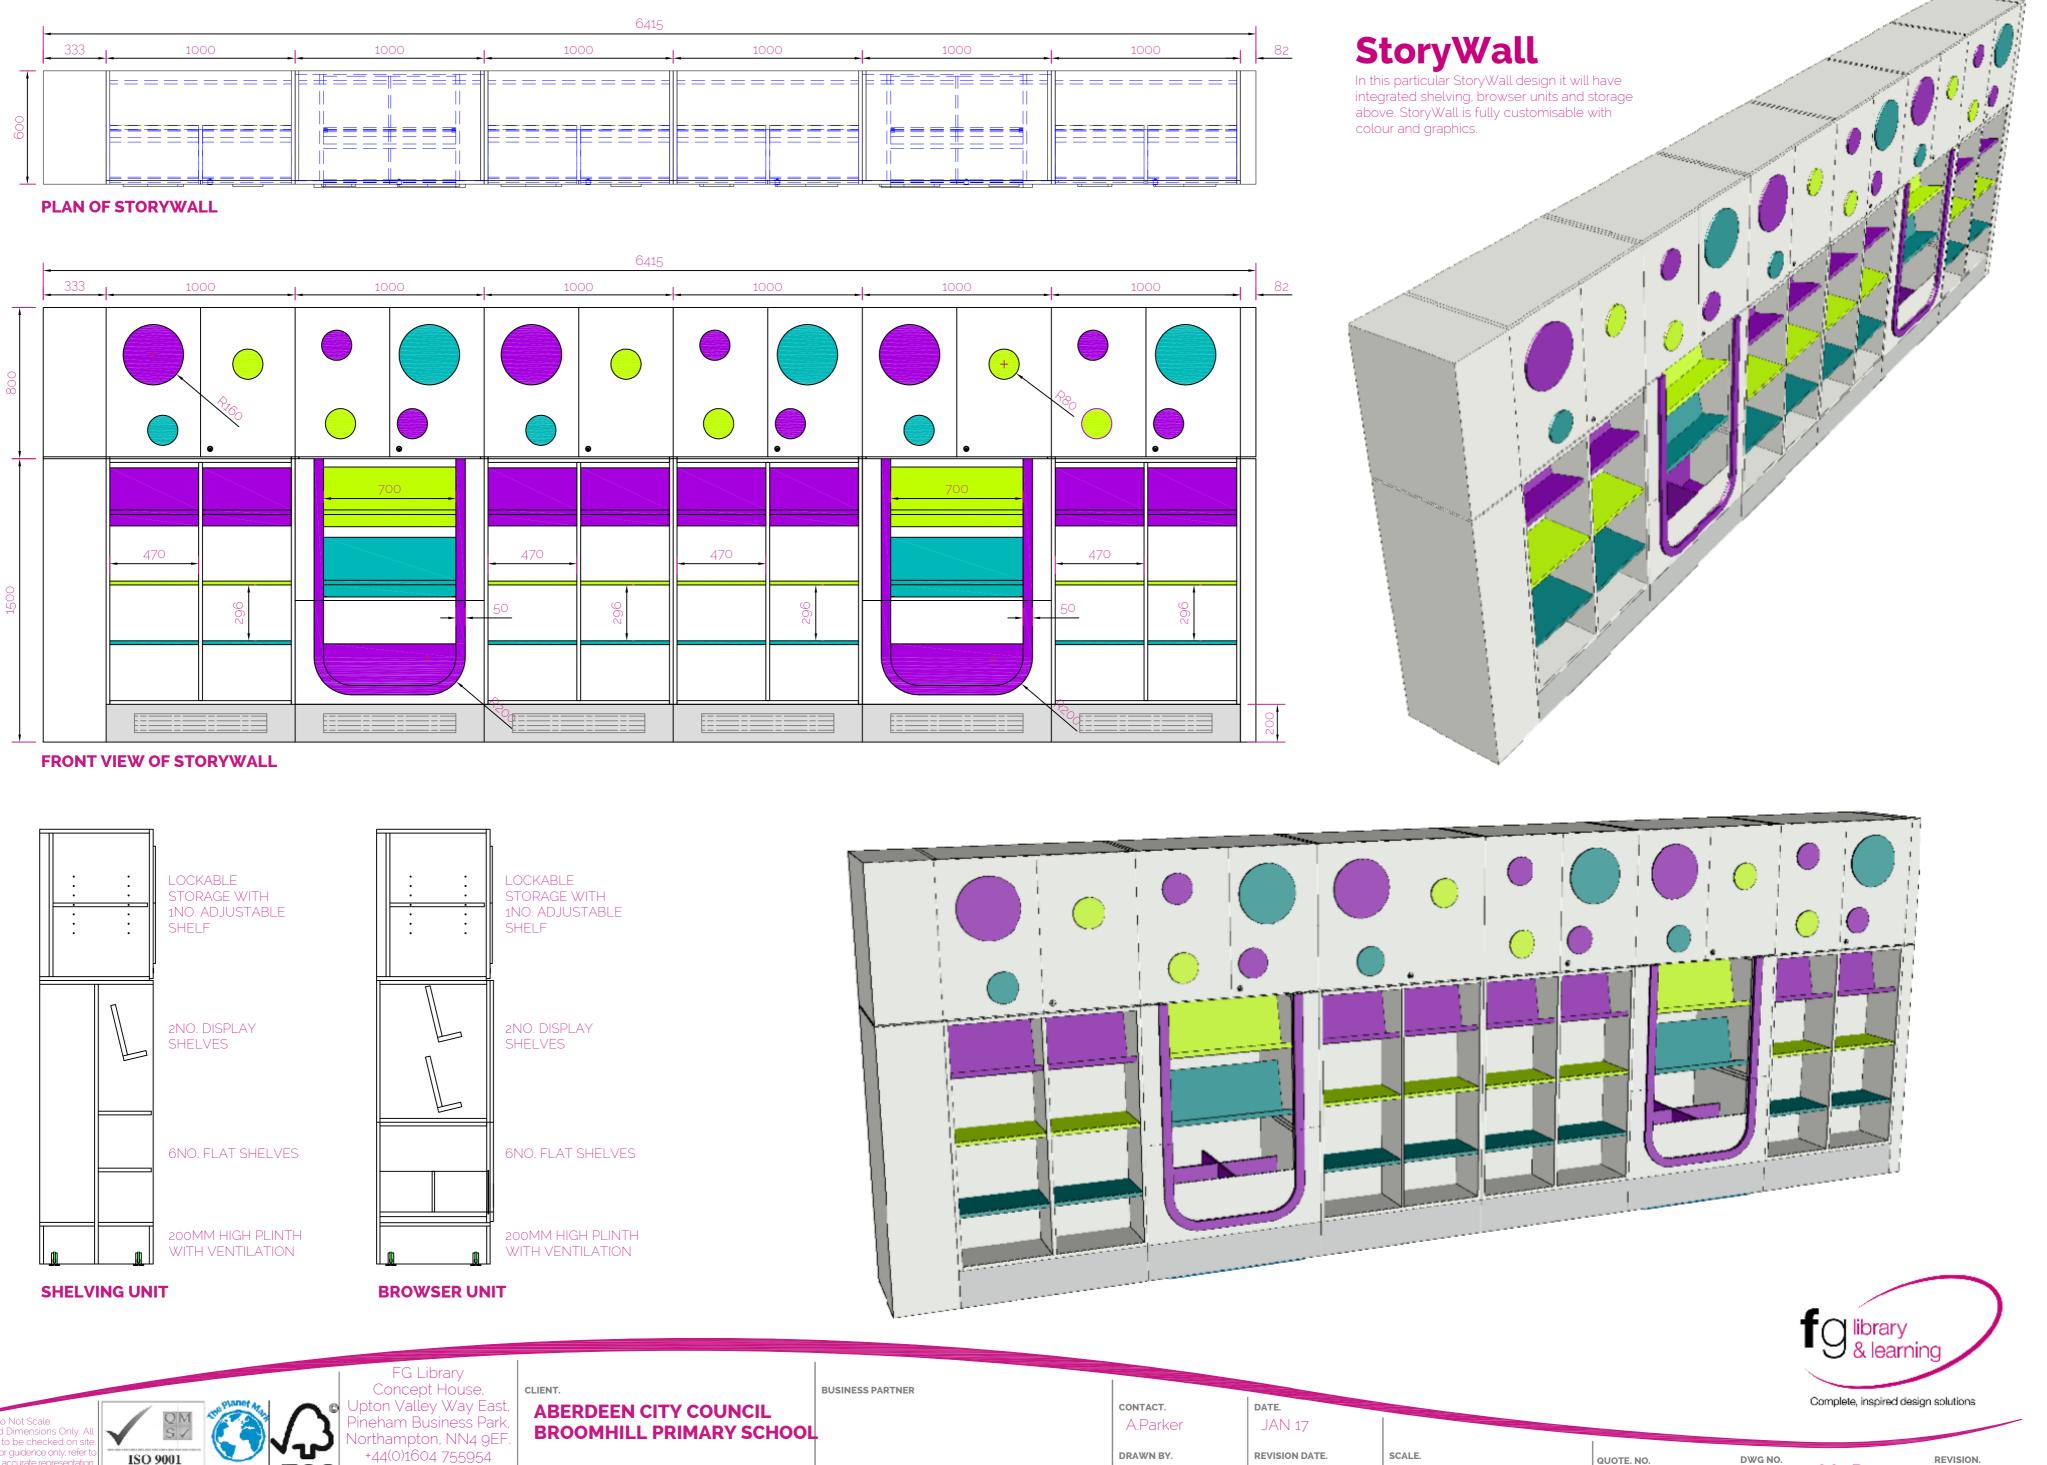

### Bookstock

Fiction & Non-Fiction Bookstock - 6,156no books; 85.48 Linear Metres Picture Books - 360

Total Book Stock - 6,516no books; 85.48 Linear Metres

Creating immediate 'Wow' in any space Story Wall is a magical oasis where children can indulge in study times whilst enjoying inspirational surroundings. The Story Wall features a selection of modules especially designed to meet the display and storage needs of any library and learning space. In this particular design will have integrated shelving, browser units and storage above. Story Wall is fully customisable with colour and graphics, so if you don't see what you are looking for in our standard selection - we can adapt to your needs and requirements- A