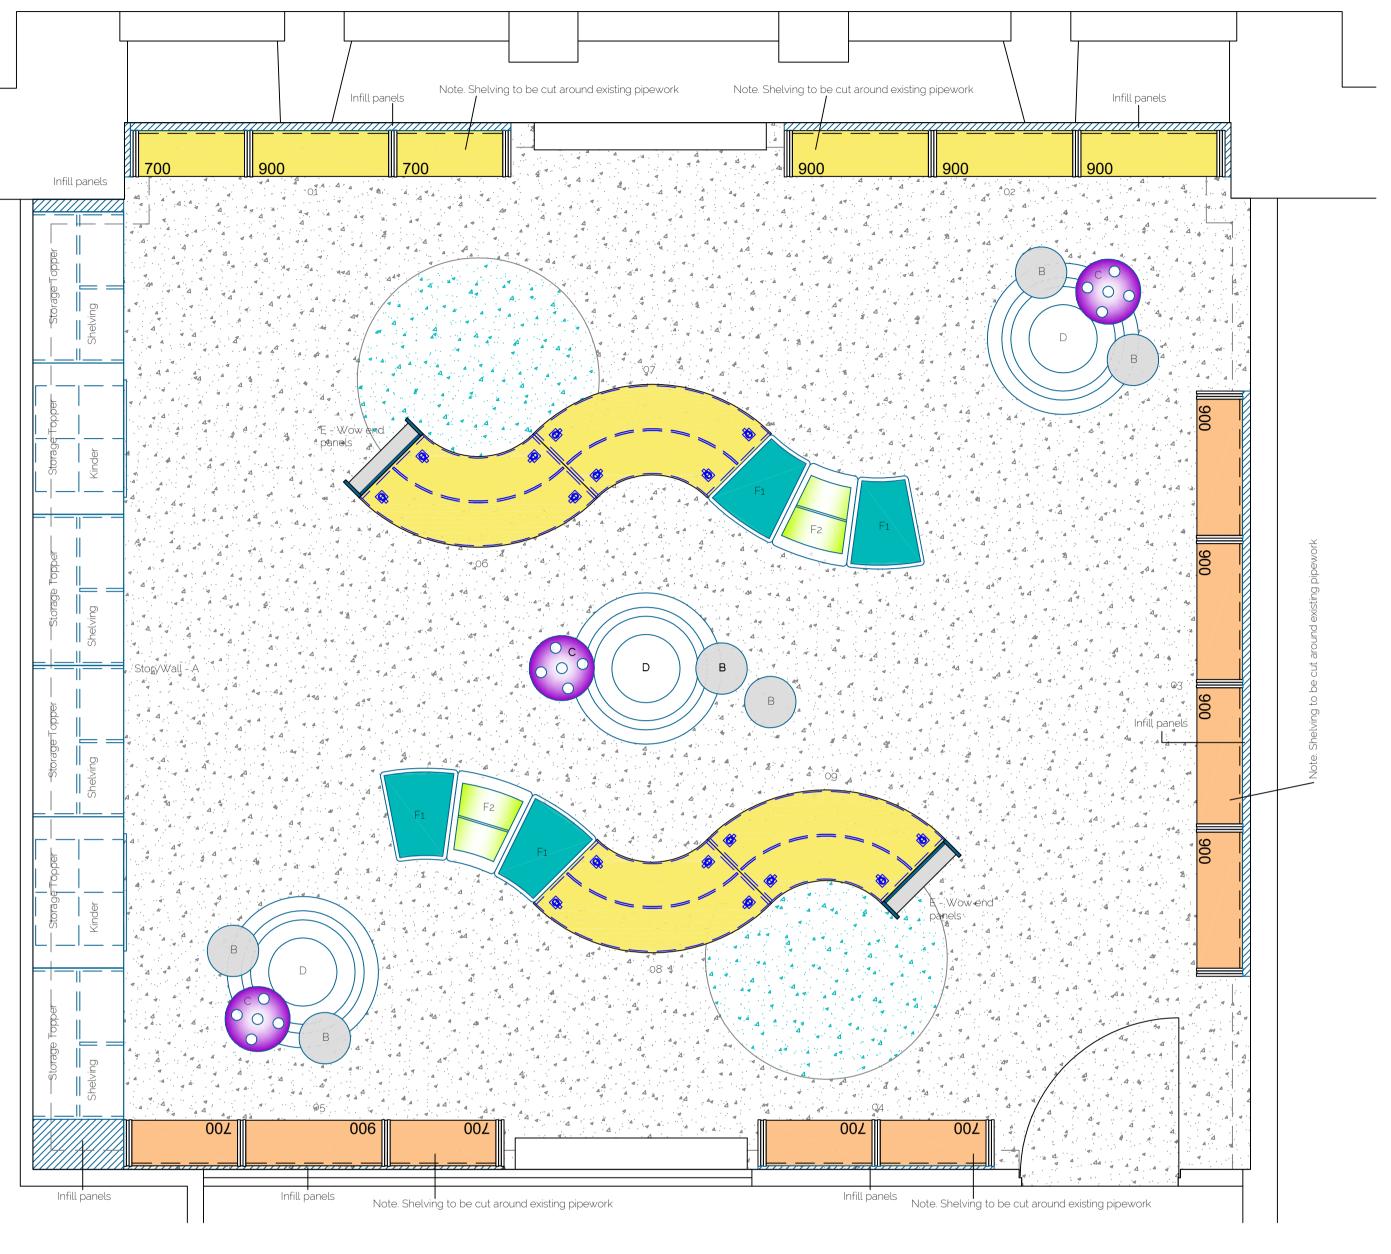

### Shelving

Calypso, panel based shelving system with adjustable flat shelves and Wow end panels at the end of the Nexus curved shelving - 01 to 05

### Stock Totals

arved shelving unit, 60no books per bookworm browser and 120no books per prowser unit on StoryWall)

### Bookstock

Fiction & Non-Fiction Bookstock - 6,156no books; 85.48 Linear Metres Picture Books - 360

Total Book Stock - 6,516no books; 85.48 Linear Metres

Creating immediate 'Wow' in any space Story Wall is a magical oasis where children can indulge in study times whilst enjoying inspirational surroundings. The Story Wall features a selection of modules especially designed to meet the display and storage needs of any library and learning space. In this particular design will have integrated shelving, browser units and storage above. Story Wall is fully customisable with colour and graphics, so if you don't see what you are looking for in our standard selection - we can adapt to your needs and requirements- A