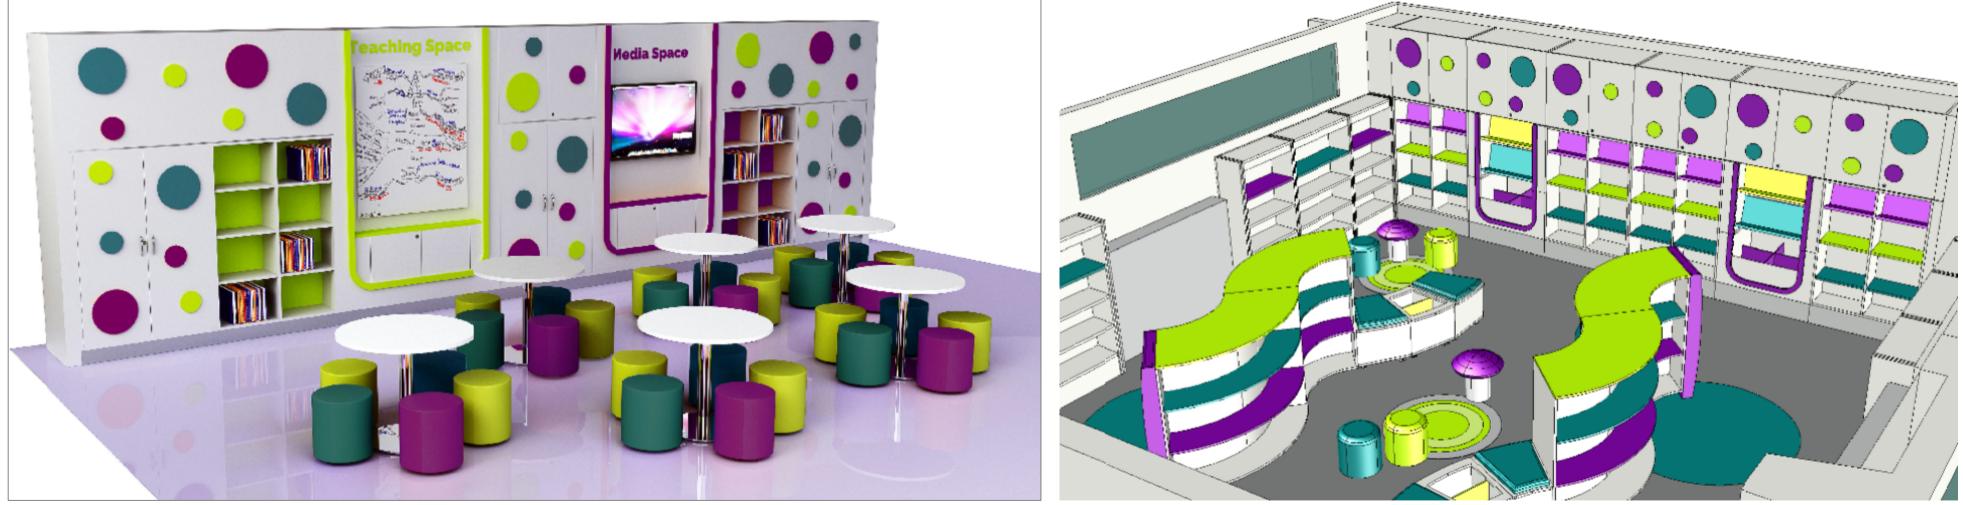

### Bookstock

Fiction & Non-Fiction Bookstock - 6,156no books; 85.48 Linear Metres Picture Books - 360

Total Book Stock - 6,516no books; 85.48 Linear Metres

Creating immediate 'Wow' in any space Story Wall is a magical oasis where children can indulge in study times whilst enjoying inspirational surroundings. The Story Wall features a selection of modules especially designed to meet the display and storage needs of any library and learning space. In this particular design will have integrated shelving, browser units and storage above. Story Wall is fully customisable with colour and graphics, so if you don't see what you are looking for in our standard selection - we can adapt to your needs and requirements- A