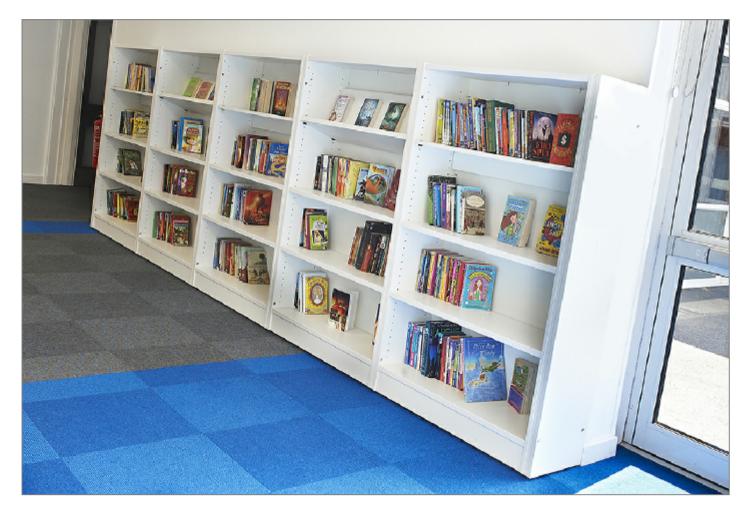

### Shelving

Calypso, panel based shelving system with adjustable flat shelves and Wow end panels at the end of the Nexus curved shelving - 01 to 05

### Bookstock

Fiction & Non-Fiction Bookstock - 6,156no books; 85.48 Linear Metres Picture Books - 360

Total Book Stock - 6,516no books; 85.48 Linear Metres

Creating immediate 'Wow' in any space Story Wall is a magical oasis where children can indulge in study times whilst enjoying inspirational surroundings. The Story Wall features a selection of modules especially designed to meet the display and storage needs of any library and learning space. In this particular design will have integrated shelving, browser units and storage above. Story Wall is fully customisable with colour and graphics, so if you don't see what you are looking for in our standard selection - we can adapt to your needs and requirements- A