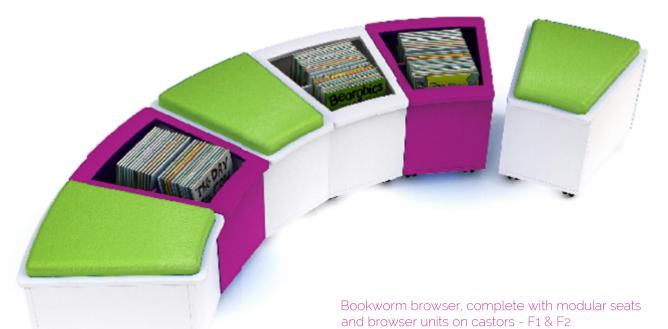

### Stock Totals

arved shelving unit, 60no books per bookworm browser and 120no books per prowser unit on StoryWall)

### Bookstock

Fiction & Non-Fiction Bookstock - 6,156no books; 85.48 Linear Metres Picture Books - 360

Total Book Stock - 6,516no books; 85.48 Linear Metres

Creating immediate 'Wow' in any space Story Wall is a magical oasis where children can indulge in study times whilst enjoying inspirational surroundings. The Story Wall features a selection of modules especially designed to meet the display and storage needs of any library and learning space. In this particular design will have integrated shelving, browser units and storage above. Story Wall is fully customisable with colour and graphics, so if you don't see what you are looking for in our standard selection - we can adapt to your needs and requirements- A