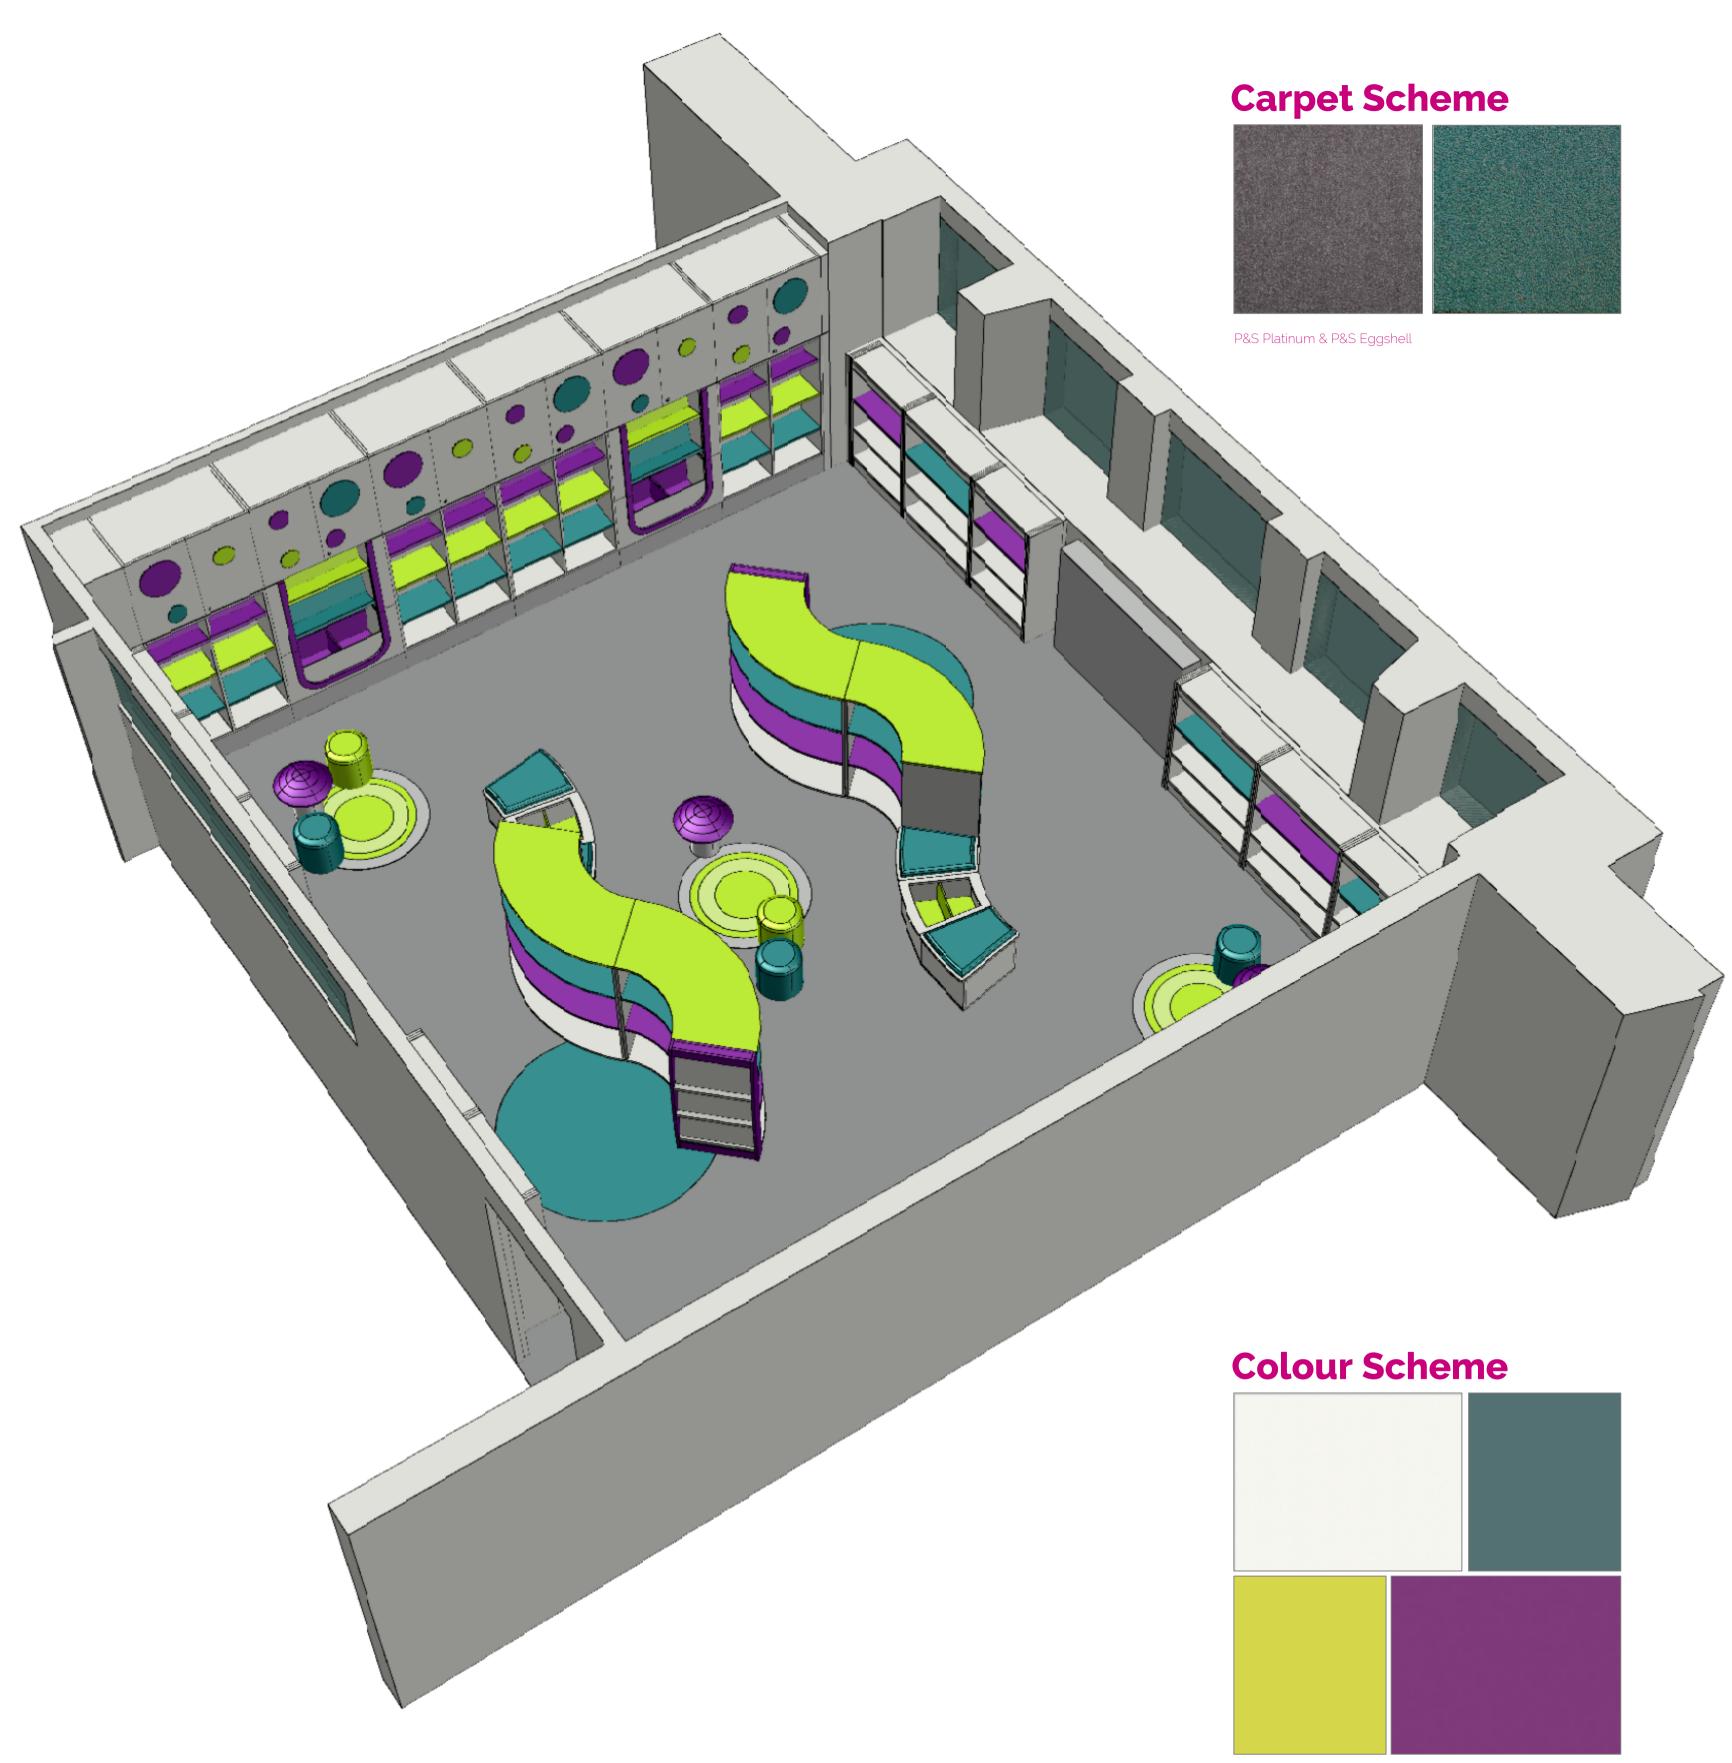

### Shelving

Calypso, panel based shelving system with adjustable flat shelves and Wow end panels at the end of the Nexus curved shelving - 01 to 05

### Stock Totals

arved shelving unit, 60no books per bookworm browser and 120no books per prowser unit on StoryWall)

### Bookstock

Fiction & Non-Fiction Bookstock - 6,156no books; 85.48 Linear Metres Picture Books - 360

Total Book Stock - 6,516no books; 85.48 Linear Metres

Creating immediate 'Wow' in any space Story Wall is a magical oasis where children can indulge in study times whilst enjoying inspirational surroundings. The Story Wall features a selection of modules especially designed to meet the display and storage needs of any library and learning space. In this particular design will have integrated shelving, browser units and storage above. Story Wall is fully customisable with colour and graphics, so if you don't see what you are looking for in our standard selection - we can adapt to your needs and requirements- A

School Broomhill Primary ayout council .ibrary 3D  $\overline{}$ Proposed Aberdeen

DWG NO. 0128A2L - 2

orthampton, NN4 9EF +44(0)1604 755954 fglibrary.co.uk

Broomhill Primary School JCil StoryWall Cour ity Proposed Aberdeen