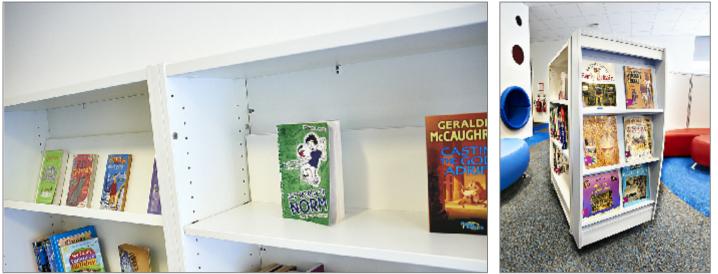

### Bookstock

Fiction & Non-Fiction Bookstock - 6,156no books; 85.48 Linear Metres Picture Books - 360

Total Book Stock - 6,516no books; 85.48 Linear Metres

Creating immediate 'Wow' in any space Story Wall is a magical oasis where children can indulge in study times whilst enjoying inspirational surroundings. The Story Wall features a selection of modules especially designed to meet the display and storage needs of any library and learning space. In this particular design will have integrated shelving, browser units and storage above. Story Wall is fully customisable with colour and graphics, so if you don't see what you are looking for in our standard selection - we can adapt to your needs and requirements- A