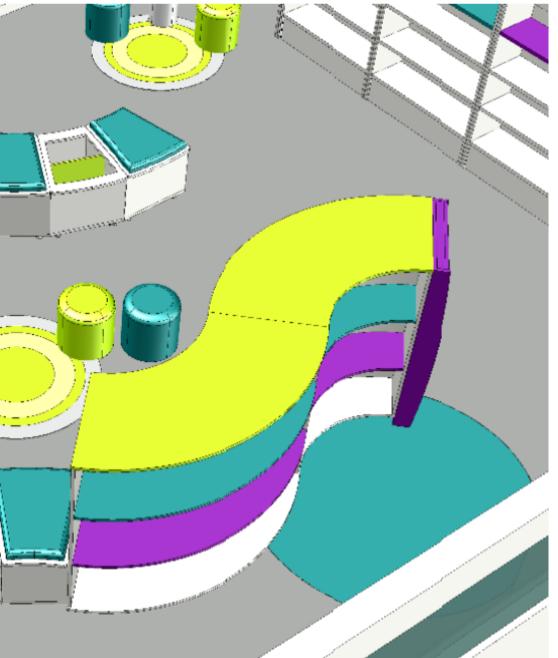

### Shelving

Calypso, panel based shelving system with adjustable flat shelves and Wow end panels at the end of the Nexus curved shelving - 01 to 05

# **Soft Seating** & Collaboration

The Toadstool is a soft seating stool with removable covers and white vinyl base - C