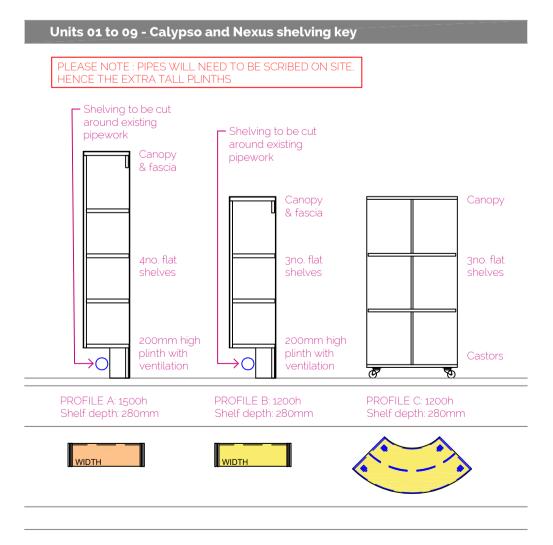

### Shelving

Calypso, panel based shelving system with adjustable flat shelves and Wow end panels at the end of the Nexus curved shelving - 01 to 05