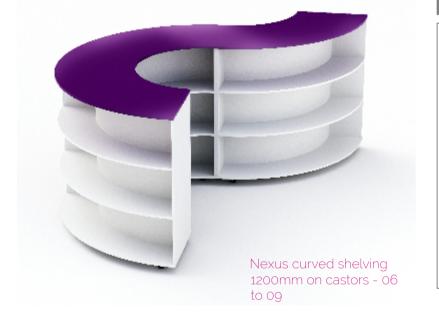

### Shelving

Calypso, panel based shelving system with adjustable flat shelves and Wow end panels at the end of the Nexus curved shelving - 01 to 05

### Stock Totals

arved shelving unit, 60no books per bookworm browser and 120no books per prowser unit on StoryWall)