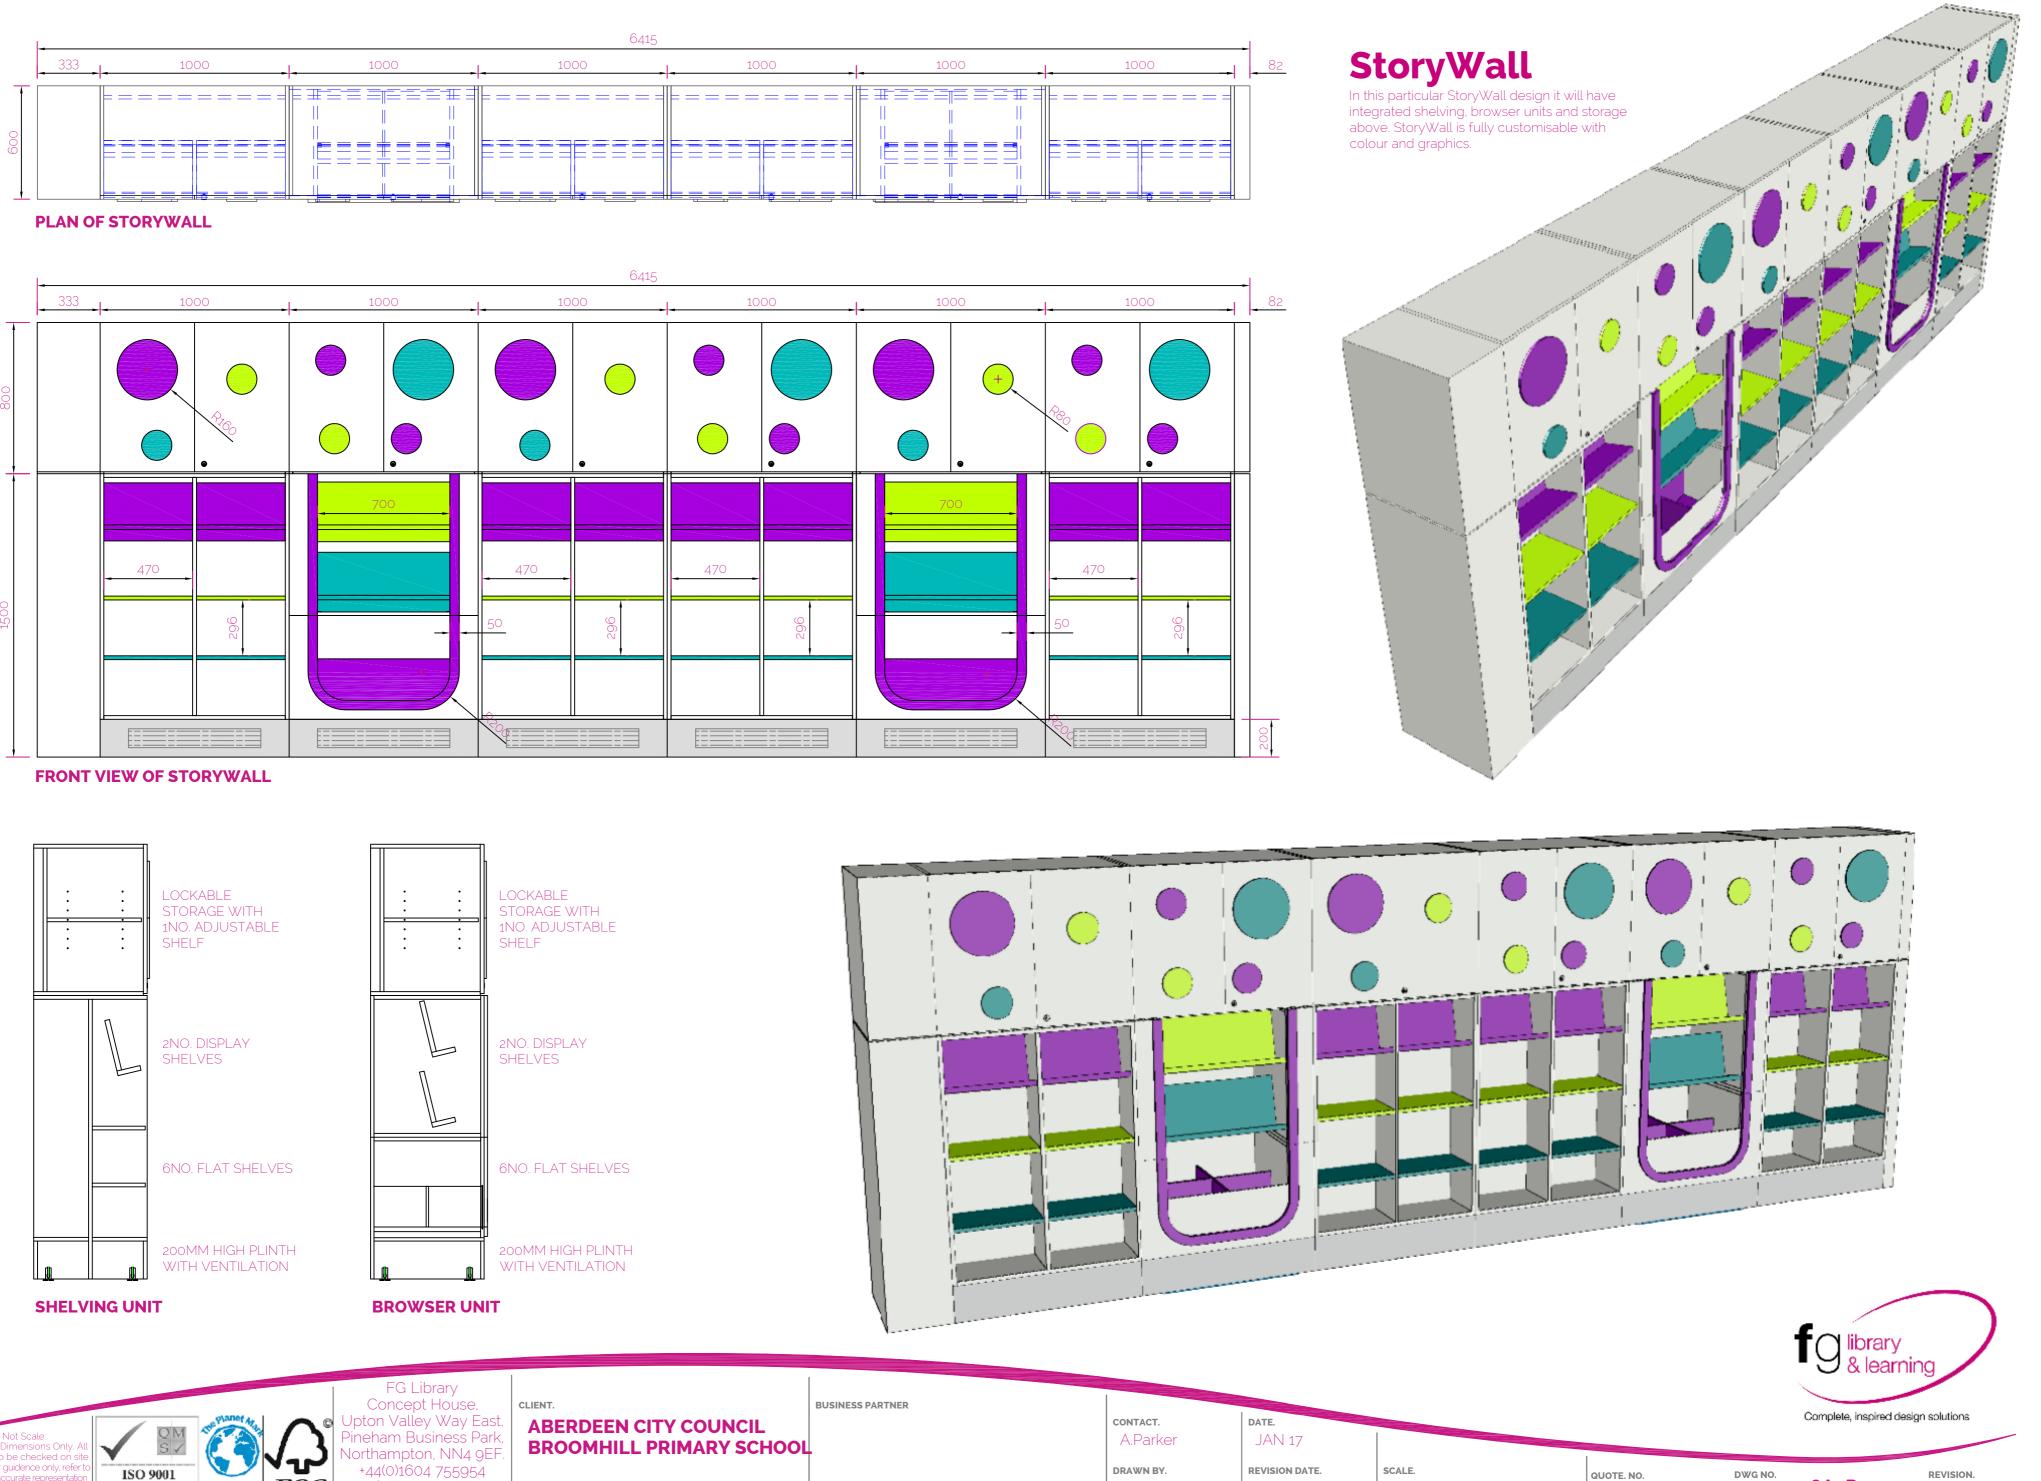

### Bookstock

Fiction & Non-Fiction Bookstock - 6,156no books; 85.48 Linear Metres Picture Books - 360

Total Book Stock - 6,516no books; 85.48 Linear Metres

Creating immediate 'Wow' in any space Story Wall is a magical oasis where children can indulge in study times whilst enjoying inspirational surroundings. The Story Wall features a selection of modules especially designed to meet the display and storage needs of any library and learning space. In this particular design will have integrated shelving, browser units and storage above. Story Wall is fully customisable with colour and graphics, so if you don't see what you are looking for in our standard selection - we can adapt to your needs and requirements- A

### Shelving

Calypso, panel based shelving system with adjustable flat shelves and Wow end panels at the end of the Nexus curved shelving - 01 to 05

### Stock Totals

arved shelving unit, 60no books per bookworm browser and 120no books per prowser unit on StoryWall)