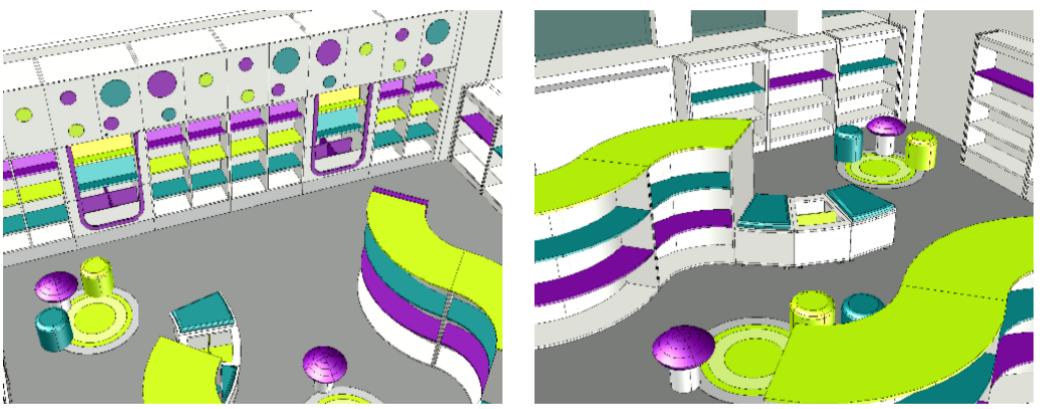

### Shelving

Calypso, panel based shelving system with adjustable flat shelves and Wow end panels at the end of the Nexus curved shelving - 01 to 05

### Bookstock

Fiction & Non-Fiction Bookstock - 6,156no books; 85.48 Linear Metres Picture Books - 360

Total Book Stock - 6,516no books; 85.48 Linear Metres

Creating immediate 'Wow' in any space Story Wall is a magical oasis where children can indulge in study times whilst enjoying inspirational surroundings. The Story Wall features a selection of modules especially designed to meet the display and storage needs of any library and learning space. In this particular design will have integrated shelving, browser units and storage above. Story Wall is fully customisable with colour and graphics, so if you don't see what you are looking for in our standard selection - we can adapt to your needs and requirements- A

# **Soft Seating** & Collaboration

The Toadstool is a soft seating stool with removable covers and white vinyl base - C