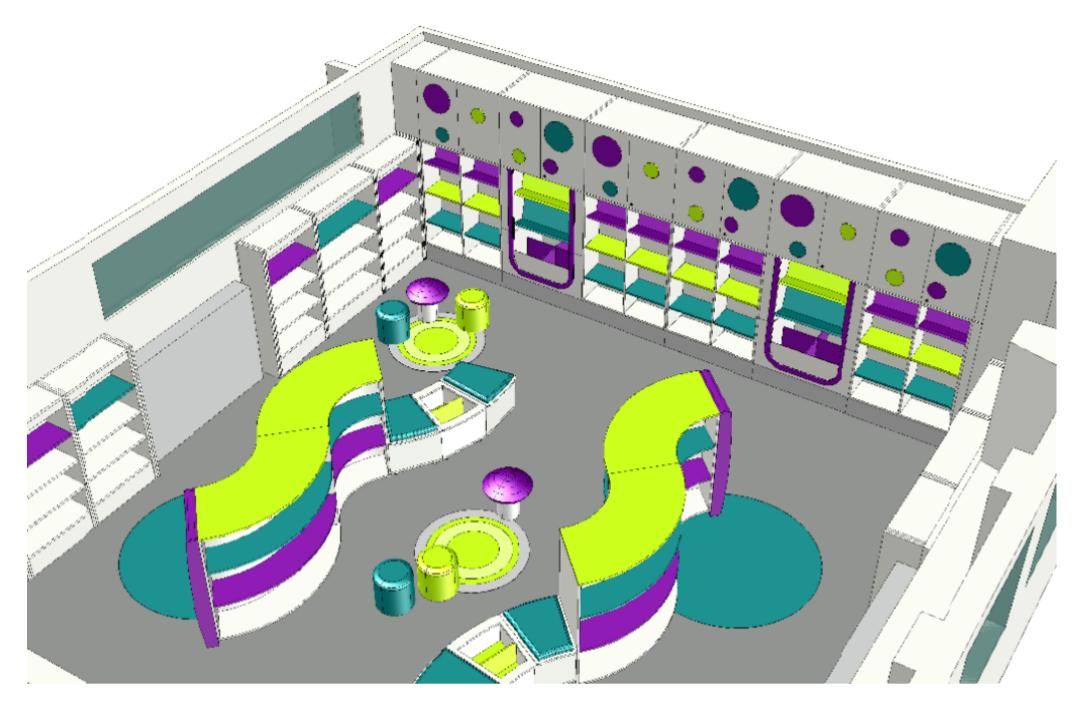

### Shelving

Calypso, panel based shelving system with adjustable flat shelves and Wow end panels at the end of the Nexus curved shelving - 01 to 05

### Stock Totals

arved shelving unit, 60no books per bookworm browser and 120no books per prowser unit on StoryWall)

### Bookstock

Fiction & Non-Fiction Bookstock - 6,156no books; 85.48 Linear Metres Picture Books - 360

Total Book Stock - 6,516no books; 85.48 Linear Metres

Creating immediate 'Wow' in any space Story Wall is a magical oasis where children can indulge in study times whilst enjoying inspirational surroundings. The Story Wall features a selection of modules especially designed to meet the display and storage needs of any library and learning space. In this particular design will have integrated shelving, browser units and storage above. Story Wall is fully customisable with colour and graphics, so if you don't see what you are looking for in our standard selection - we can adapt to your needs and requirements- A

# **Soft Seating** & Collaboration

The Toadstool is a soft seating stool with removable covers and white vinyl base - C

## **Colour Scheme**

Colours to be found in furniture would be White, Lemon, Grotto & Amarena, with matching vinyls in soft seating

Complete, inspired design solutions

**REVISION**.

Do Not Scale. Use Figured Dimensions Only. All dimensions to be checked on site. Colours are for guidence only, refer to samples for accurate representation