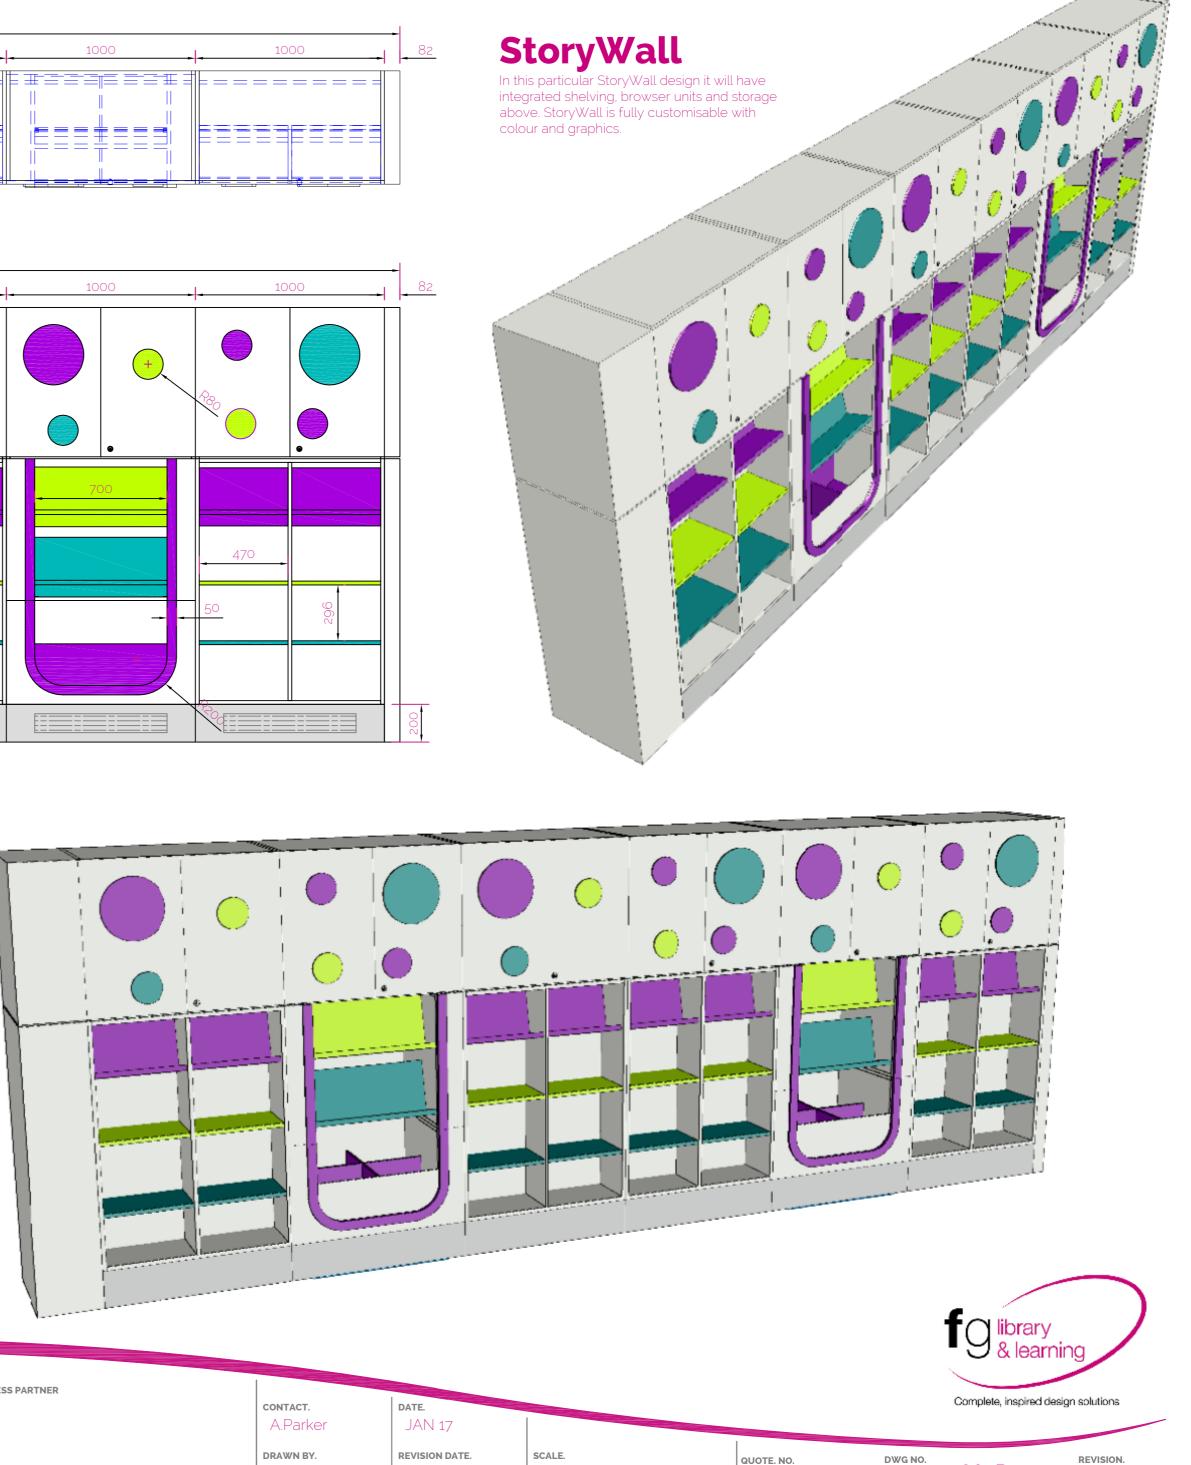

### Bookstock

Fiction & Non-Fiction Bookstock - 6,156no books; 85.48 Linear Metres Picture Books - 360

Total Book Stock - 6,516no books; 85.48 Linear Metres

Creating immediate 'Wow' in any space Story Wall is a magical oasis where children can indulge in study times whilst enjoying inspirational surroundings. The Story Wall features a selection of modules especially designed to meet the display and storage needs of any library and learning space. In this particular design will have integrated shelving, browser units and storage above. Story Wall is fully customisable with colour and graphics, so if you don't see what you are looking for in our standard selection - we can adapt to your needs and requirements- A