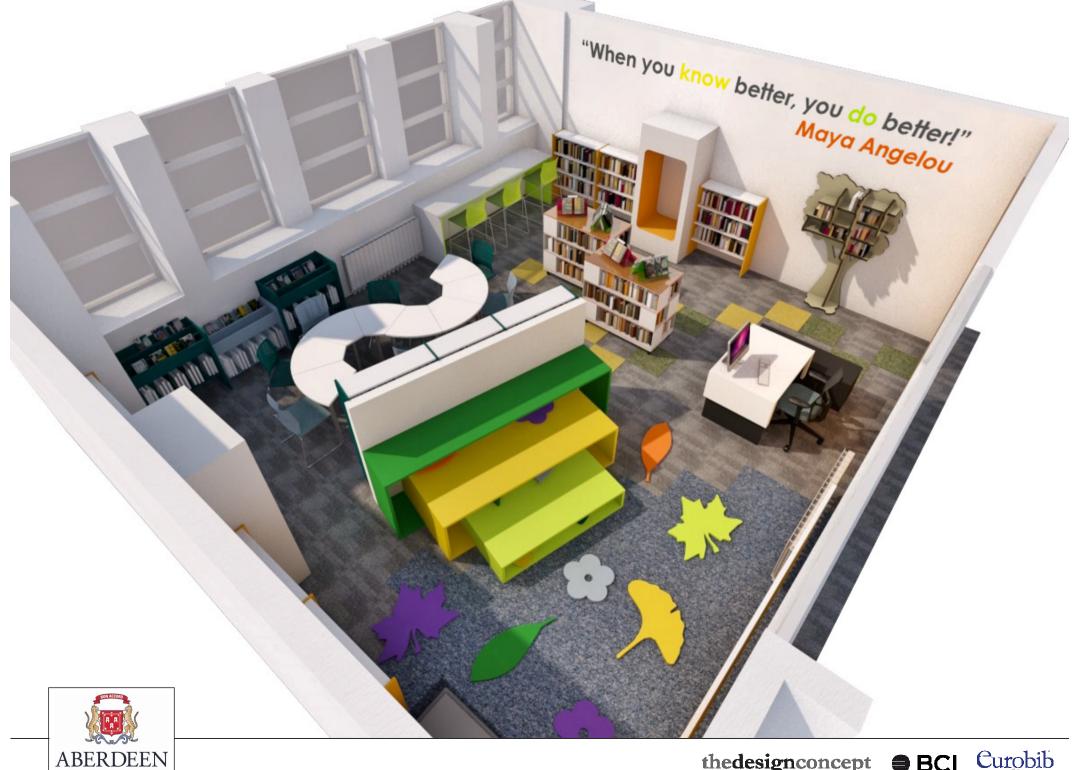

### **BROOMHILL PRIMARY SCHOOL** Senior Library:

Interior Layout, Shelving, Furniture

Design proposal by

thedesignconcept

## Zoning:

**ABERDEEN** 