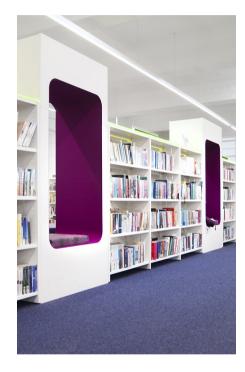

f
- Wooden folder rack

### **DETAILS**

Castors can be mounted on double-sided shelving.

They are available as soft/hard and with/without brakes.

website

www.thedesignconcept.co.uk





We have a standard range of powder coated RAL colours for steel parts. Other colours are available upon request.

We have a standard range of colours for wooden surfaces, that are either veneer or melamine coated. Other colours and finishes are available upon request.

















### Browsers & Features:

















Dimensions
For full details see our price guide

Configuration











45\* Sample - 1800











We would discuss this options of the product with you and provide full product drawings prior to manufacturing. These are available in a wide range of finishes and colours.







**Seating Cocoons** 



Wall Hung Book Tree



## Examples of Graphics and Signage:











## Examples of Graphics and Signage:







"YOU WANT WEAPONS?
WE'RE IN A LIBRARY.
BOOKS ARE THE BEST WEAPON IN THE WORLD.
THIS ROOMS THE GREATEST ARSENAL WE COULD HAVE.
ARM YOURSELF!"

(FROM TOOTH AND CLAW IN SEASON 2)









# thedesignconcept

The Old Bakery 10 Greenlees Road Cambuslang Glasgow, G72 8JJ