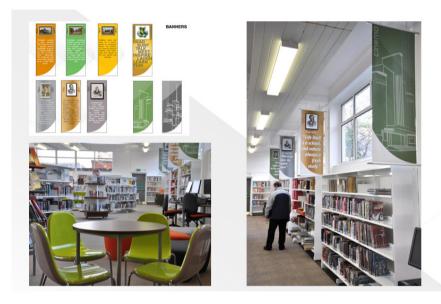

## Examples of Graphics and Signage:

## Examples of Graphics and Signage:

"YOU WANT WEAPONS?
WE'RE IN A LIBRARY.
BOOKS ARE THE BEST WEAPON IN THE WORLD.
THIS ROOMS THE GREATEST ARSENAL WE COULD HAVE.
ARM YOURSELF!"

(FROM TOOTH AND CLAW IN SEASON 2)