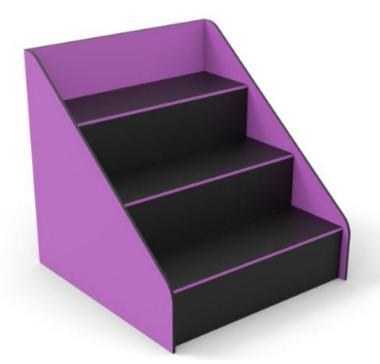

and storage
- Pull-out shelves
- Book supports

**CASTORS** 

- Signage
- Doors (glass/wood)

### **FUNCTIONS**

for wooden functional end panels

- Wooden sign
- Steel display shelf
- Wooden folder rack

### **DETAILS**

Castors can be mounted on double-sided shelving.

They are available as soft/hard and with/without brakes.

website

www.thedesignconcept.co.uk





We have a standard range of powder coated RAL colours for steel parts. Other colours are available upon request.

We have a standard range of colours for wooden surfaces, that are either veneer or melamine coated. Other colours and finishes are available upon request.

















### Browsers & Features:

















Dimensions
For full details see our price guide

Configuration











45\* Sample - 1800











We would discuss this options of the product with you and provide full product drawings prior to manufacturing. These are available in a wide range of finishes and colours.







**Seating Cocoons** 



Wall Hung Book Tree



## Examples of Graphics and Signage:











## Examples of Graphics and Signage:







"YOU WANT WEAPONS?
WE'RE IN A LIBRARY.
BOOKS ARE THE BEST WEAPON IN THE WORLD.
THIS ROOMS THE GREATEST ARSENAL WE COULD HAVE.
ARM YOURSELF!"

(FROM TOOTH AND CLAW IN SEASON 2)









# thedesignconcept

The Old Bakery 10 Greenlees Road Cambuslang Glasgow, G72 8JJ