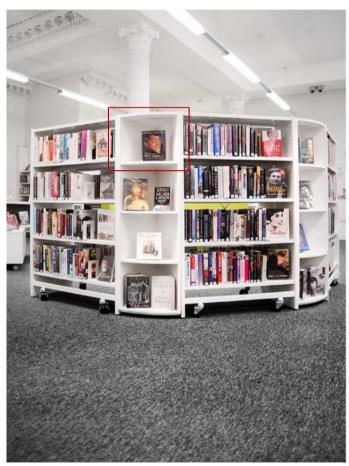

### **RATIO SHELVING**

This shelving system encapsulates the true meaning of flexibility. Its modular construction provides the highest degree of functionality and versatility and its style; and quality makes it suitable for both contemporary and classic library environments.

The Ratio Wooden Shelving System is available single- or double-sided and can be fitted with metal or wooden shelves, as well as a wide variety of other functional components. The result – a customisable shelving systems that fits the requirements of your specific library.

### **RATIO SHELVING:** product information

The Ratio Wooden Shelving System can be delivered in a wide range of finishes. See Design Options for further information.