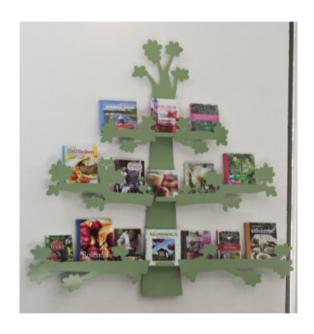

### **DETAILS**

Castors can be mounted on double-sided shelving.

They are available as soft/hard and with/without brakes.

website

www.thedesignconcept.co.uk





We have a standard range of powder coated RAL colours for steel parts. Other colours are available upon request.

We have a standard range of colours for wooden surfaces, that are either veneer or melamine coated. Other colours and finishes are available upon request.

















### Browsers & Features:

















Dimensions
For full details see our price guide

Configuration











45\* Sample - 1800











We would discuss this options of the product with you and provide full product drawings prior to manufacturing. These are available in a wide range of finishes and colours.







**Seating Cocoons** 



Wall Hung Book Tree



## Examples of Graphics and Signage:











## Examples of Graphics and Signage:







"YOU WANT WEAPONS?
WE'RE IN A LIBRARY.
BOOKS ARE THE BEST WEAPON IN THE WORLD.
THIS ROOMS THE GREATEST ARSENAL WE COULD HAVE.
ARM YOURSELF!"

(FROM TOOTH AND CLAW IN SEASON 2)









# thedesignconcept

The Old Bakery 10 Greenlees Road Cambuslang Glasgow, G72 8JJ