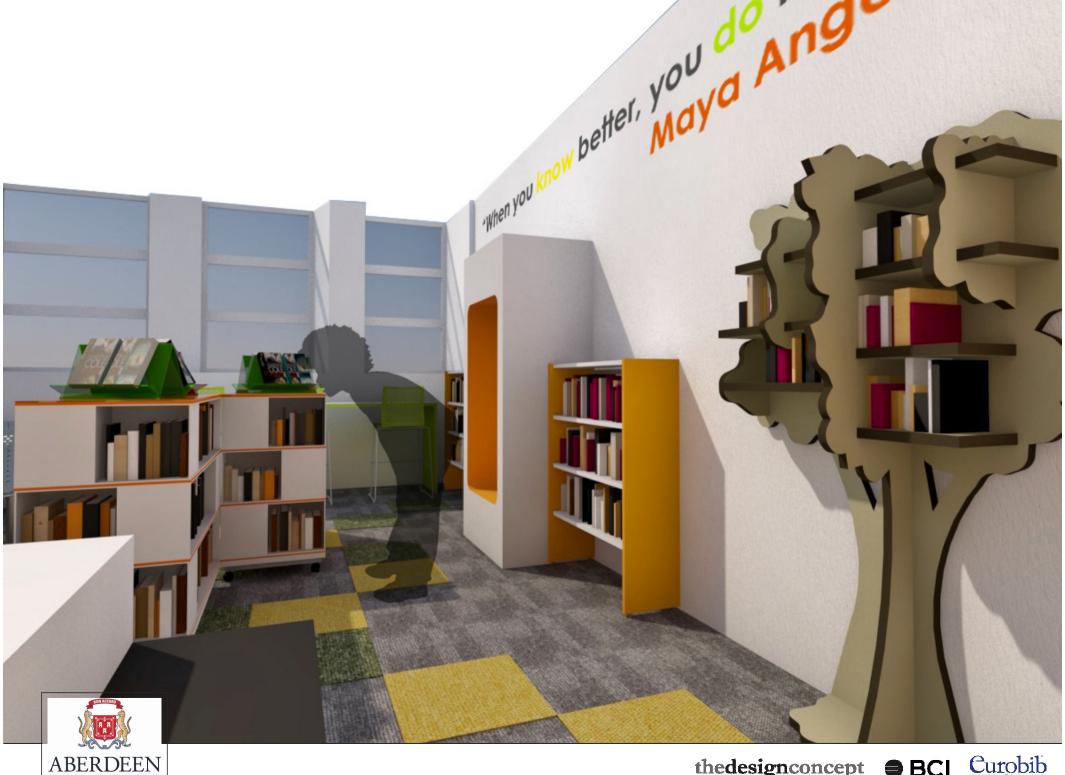

### **BROOMHILL PRIMARY SCHOOL** Senior Library:

Interior Layout, Shelving, Furniture

Design proposal by

thedesignconcept







## Zoning:



**ABERDEEN** 















### **RATIO SHELVING**

This shelving system encapsulates the true meaning of flexibility. Its modular construction provides the highest degree of functionality and versatility and its style; and quality makes it suitable for both contemporary and classic library environments.

The Ratio Wooden Shelving System is available single- or double-sided and can be fitted with metal or wooden shelves, as well as a wide variety of other functional components. The result – a customisable shelving systems that fits the requirements of your specific library.















### **RATIO SHELVING:** product information

The Ratio Wooden Shelving System can be delivered in a wide range of finishes. See Design Options for further information.

#### DIMENSIONS

- Heights: 1096\*/1512/1768/2056/2248