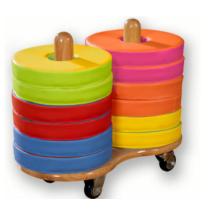

isplay and storage
- Pull-out shelves
- Book supports

**CASTORS** 

- Signage
- Doors (glass/wood)

### **FUNCTIONS**

for wooden functional end panels

- Wooden sign
- Steel display shelf
- Wooden folder rack

### **DETAILS**

Castors can be mounted on double-sided shelving.

They are available as soft/hard and with/without brakes.

website

www.thedesignconcept.co.uk





We have a standard range of powder coated RAL colours for steel parts. Other colours are available upon request.

We have a standard range of colours for wooden surfaces, that are either veneer or melamine coated. Other colours and finishes are available upon request.

















### Browsers & Features:

















Dimensions
For full details see our price guide

Configuration











45\* Sample - 1800











We would discuss this options of the product with you and provide full product drawings prior to manufacturing. These are available in a wide range of finishes and colours.







**Seating Cocoons** 



Wall Hung Book Tree



## Examples of Graphics and Signage:











## Examples of Graphics and Signage:







"YOU WANT WEAPONS?
WE'RE IN A LIBRARY.
BOOKS ARE THE BEST WEAPON IN THE WORLD.
THIS ROOMS THE GREATEST ARSENAL WE COULD HAVE.
ARM YOURSELF!"

(FROM TOOTH AND CLAW IN SEASON 2)









# thedesignconcept

The Old Bakery 10 Greenlees Road Cambuslang Glasgow, G72 8JJ