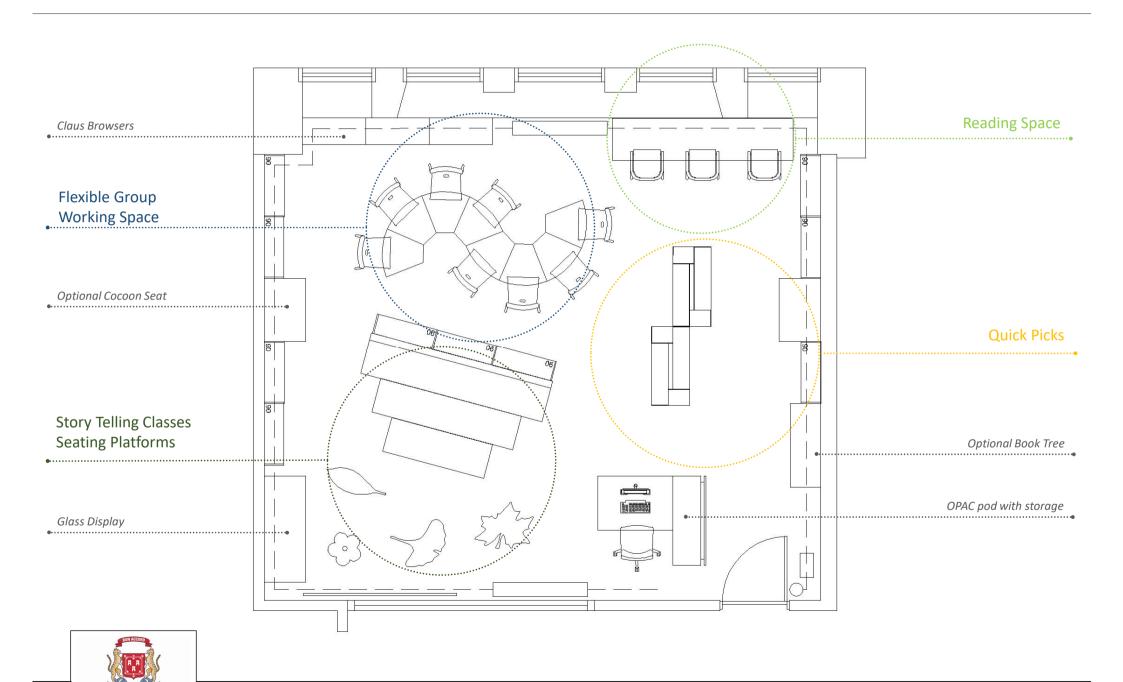

### **BROOMHILL PRIMARY SCHOOL** Senior Library:

Interior Layout, Shelving, Furniture

Design proposal by

thedesignconcept

## Zoning:

**ABERDEEN** 