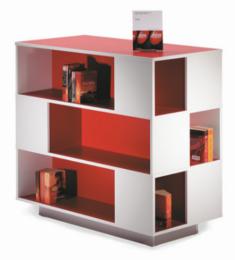

### **RATIO SHELVING**

This shelving system encapsulates the true meaning of flexibility. Its modular construction provides the highest degree of functionality and versatility and its style; and quality makes it suitable for both contemporary and classic library environments.

The Ratio Wooden Shelving System is available single- or double-sided and can be fitted with metal or wooden shelves, as well as a wide variety of other functional components. The result – a customisable shelving systems that fits the requirements of your specific library.

### **RATIO SHELVING:** product information

The Ratio Wooden Shelving System can be delivered in a wide range of finishes. See Design Options for further information.