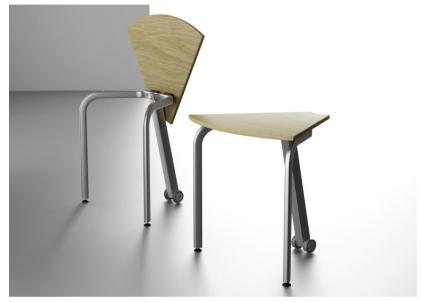

With and without sign profile
- With and without kick plate

#### **FUNCTIONS**

- Browsers
- Display and storage
- Pull-out shelves
- Book supports

**CASTORS** 

- Signage
- Doors (glass/wood)

### **FUNCTIONS**

for wooden functional end panels

- Wooden sign
- Steel display shelf
- Wooden folder rack

### **DETAILS**

Castors can be mounted on double-sided shelving.

They are available as soft/hard and with/without brakes.

website

www.thedesignconcept.co.uk





We have a standard range of powder coated RAL colours for steel parts. Other colours are available upon request.

We have a standard range of colours for wooden surfaces, that are either veneer or melamine coated. Other colours and finishes are available upon request.

















### Browsers & Features:

















Dimensions
For full details see our price guide

Configuration











45\* Sample - 1800











We would discuss this options of the product with you and provide full product drawings prior to manufacturing. These are available in a wide range of finishes and colours.







**Seating Cocoons** 



Wall Hung Book Tree



## Examples of Graphics and Signage:











## Examples of Graphics and Signage:







"YOU WANT WEAPONS?
WE'RE IN A LIBRARY.
BOOKS ARE THE BEST WEAPON IN THE WORLD.
THIS ROOMS THE GREATEST ARSENAL WE COULD HAVE.
ARM YOURSELF!"

(FROM TOOTH AND CLAW IN SEASON 2)









# thedesignconcept

The Old Bakery 10 Greenlees Road Cambuslang Glasgow, G72 8JJ