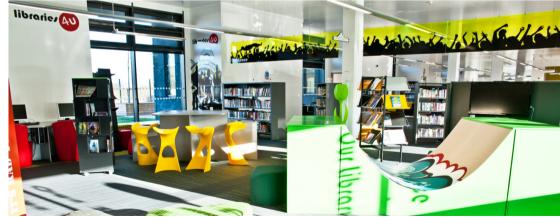

rd range of colours for wooden surfaces, that are either veneer or melamine coated. Other colours and finishes are available upon request.

















### Browsers & Features:

















Dimensions
For full details see our price guide

Configuration











45\* Sample - 1800











We would discuss this options of the product with you and provide full product drawings prior to manufacturing. These are available in a wide range of finishes and colours.







**Seating Cocoons** 



Wall Hung Book Tree



## Examples of Graphics and Signage:











## Examples of Graphics and Signage:







"YOU WANT WEAPONS?
WE'RE IN A LIBRARY.
BOOKS ARE THE BEST WEAPON IN THE WORLD.
THIS ROOMS THE GREATEST ARSENAL WE COULD HAVE.
ARM YOURSELF!"

(FROM TOOTH AND CLAW IN SEASON 2)









# thedesignconcept

The Old Bakery 10 Greenlees Road Cambuslang Glasgow, G72 8JJ