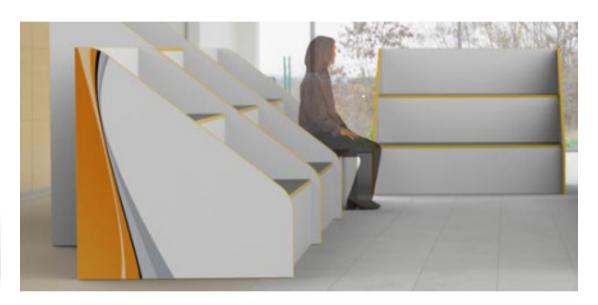

nd storage
- Pull-out shelves
- Book supports

**CASTORS** 

- Signage
- Doors (glass/wood)

### **FUNCTIONS**

for wooden functional end panels

- Wooden sign
- Steel display shelf
- Wooden folder rack

### **DETAILS**

Castors can be mounted on double-sided shelving.

They are available as soft/hard and with/without brakes.

website

www.thedesignconcept.co.uk





We have a standard range of powder coated RAL colours for steel parts. Other colours are available upon request.

We have a standard range of colours for wooden surfaces, that are either veneer or melamine coated. Other colours and finishes are available upon request.

















### Browsers & Features:

















Dimensions
For full details see our price guide

Configuration











45\* Sample - 1800











We would discuss this options of the product with you and provide full product drawings prior to manufacturing. These are available in a wide range of finishes and colours.







**Seating Cocoons** 



Wall Hung Book Tree



## Examples of Graphics and Signage:











## Examples of Graphics and Signage:







"YOU WANT WEAPONS?
WE'RE IN A LIBRARY.
BOOKS ARE THE BEST WEAPON IN THE WORLD.
THIS ROOMS THE GREATEST ARSENAL WE COULD HAVE.
ARM YOURSELF!"

(FROM TOOTH AND CLAW IN SEASON 2)









# thedesignconcept

The Old Bakery 10 Greenlees Road Cambuslang Glasgow, G72 8JJ