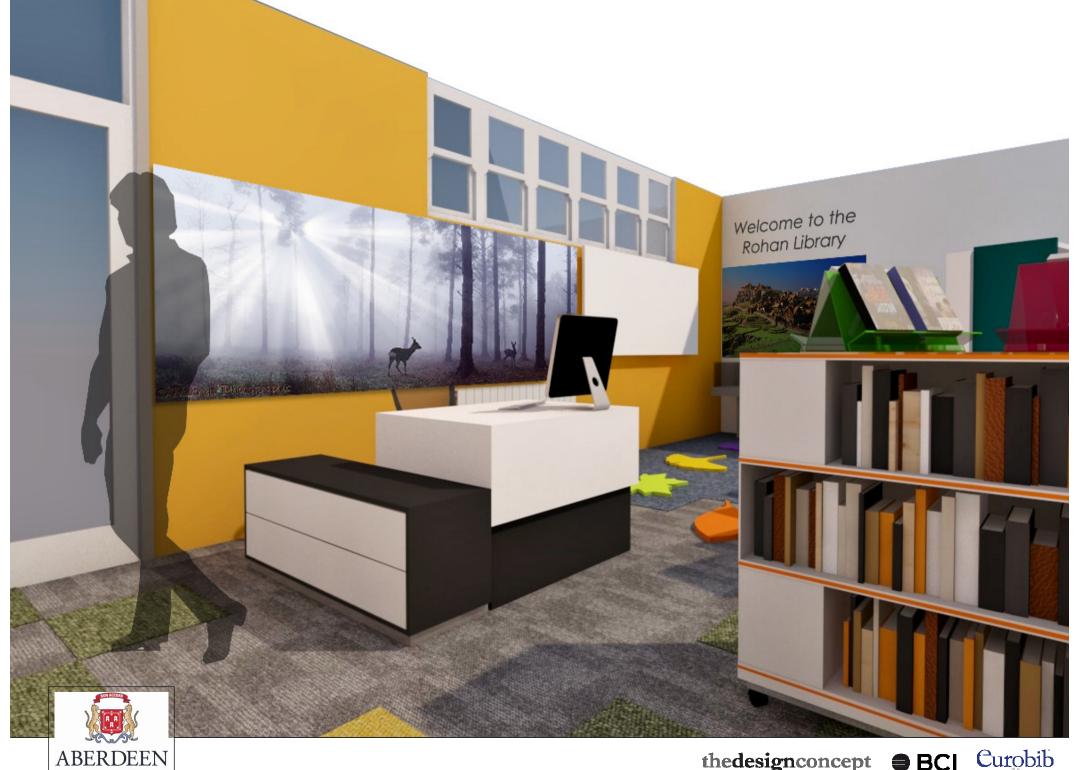

### **BROOMHILL PRIMARY SCHOOL** Senior Library:

Interior Layout, Shelving, Furniture

Design proposal by

thedesignconcept







## Zoning:



**ABERDEEN** 















### **RATIO SHELVING**

This shelving system encapsulates the true meaning of flexibility. Its modular construction provides the highest degree of functionality and versatility and its style; and quality makes it suitable for both contemporary and classic library environments.

The Ratio Wooden Shelving System is available single- or double-sided and can be fitted with metal or wooden shelves, as well as a wide variety of other functional components. The result – a customisable shelving systems that fits the requirements of your specific library.















### **RATIO SHELVING:** product information

The Ratio Wooden Shelving System can be delivered in a wide range of finishes. See Design Options for further information.

#### DIMENSIONS

- Heights: 1096\*/1512/1768/2056/2248 mm
-