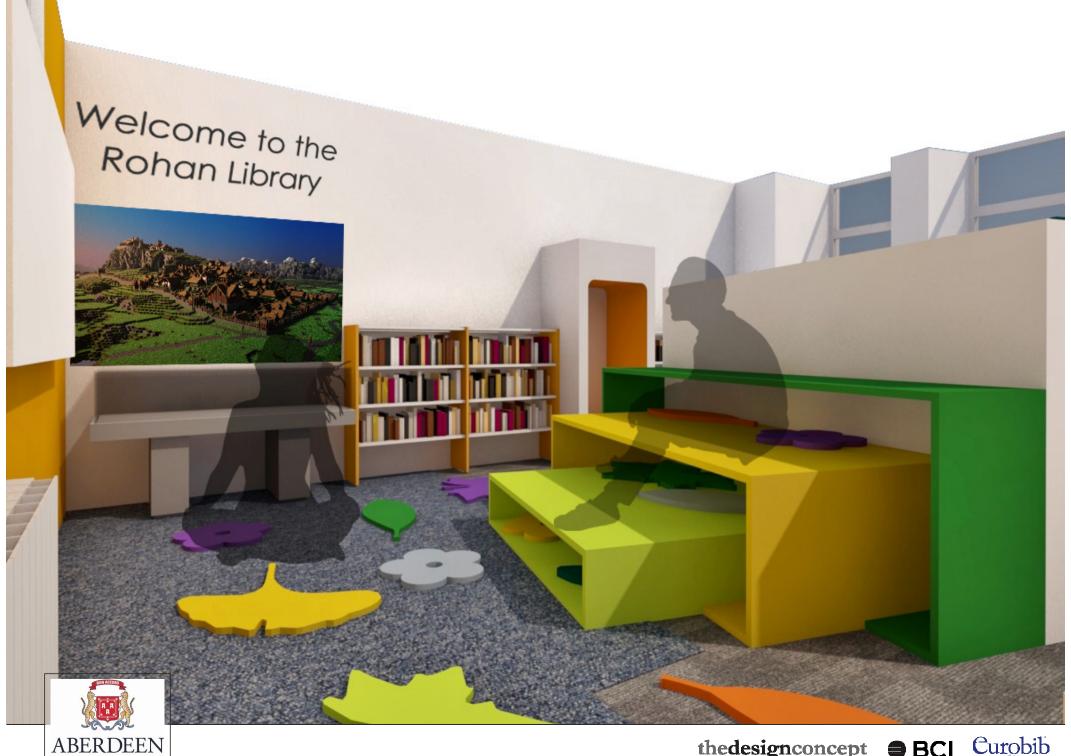

### **BROOMHILL PRIMARY SCHOOL** Senior Library:

Interior Layout, Shelving, Furniture

Design proposal by

thedesignconcept







## Zoning:



**ABERDEEN** 















### **RATIO SHELVING**

This shelving system encapsulates the true meaning of flexibility. Its modular construction provides the highest degree of functionality and versatility and its style; and quality makes it suitable for both contemporary and classic library environments.

The Ratio Wooden Shelving System is available single- or double-sided and can be fitted with metal or wooden shelves, as well as a wide variety of other functional components. The result – a customisable shelving systems that fits the requirements of your specific library.















### **RATIO SHELVING:** product information

The Ratio Wooden Shelving System can be delivered in a wide range of finishes. See Design Options for further information.

#### DIMENSIONS

- Heights: 1096\*/1512/1768/2056/2248 mm
- 5