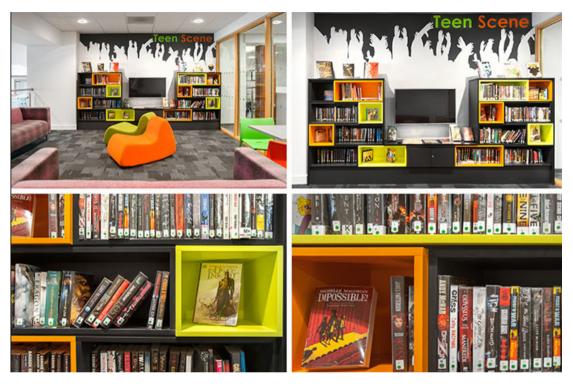

dard range of colours for wooden surfaces, that are either veneer or melamine coated. Other colours and finishes are available upon request.

















### Browsers & Features:

















Dimensions
For full details see our price guide

Configuration











45\* Sample - 1800











We would discuss this options of the product with you and provide full product drawings prior to manufacturing. These are available in a wide range of finishes and colours.







**Seating Cocoons** 



Wall Hung Book Tree



## Examples of Graphics and Signage:











## Examples of Graphics and Signage:







"YOU WANT WEAPONS?
WE'RE IN A LIBRARY.
BOOKS ARE THE BEST WEAPON IN THE WORLD.
THIS ROOMS THE GREATEST ARSENAL WE COULD HAVE.
ARM YOURSELF!"

(FROM TOOTH AND CLAW IN SEASON 2)









# thedesignconcept

The Old Bakery 10 Greenlees Road Cambuslang Glasgow, G72 8JJ