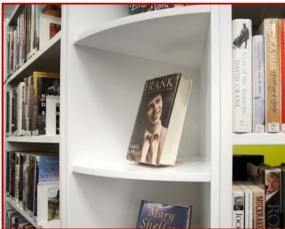

### **PANELS**

- Standard end panel
- Wooden functional end panel

### CONNECTION FIFMENTS

- Traverse
- Back frame
- Back panel

- Horizontal and sloping
- Wood and steel

**SHELVES** 

- With and without backedge
- With and without sign profile
- With and without kick plate

#### **FUNCTIONS**

- Browsers
- Display and storage
- Pull-out shelves
- Book supports

**CASTORS** 

- Signage
- Doors (glass/wood)