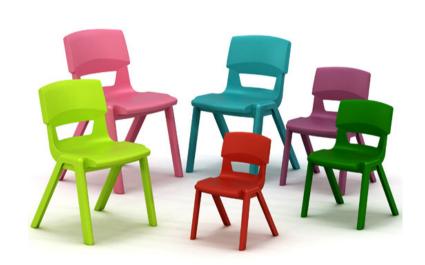

eel

**SHELVES** 

- With and without backedge
- With and without sign profile
- With and without kick plate

#### **FUNCTIONS**

- Browsers
- Display and storage
- Pull-out shelves
- Book supports

**CASTORS** 

- Signage
- Doors (glass/wood)

### **FUNCTIONS**

for wooden functional end panels

- Wooden sign
- Steel display shelf
- Wooden folder rack

### **DETAILS**

Castors can be mounted on double-sided shelving.

They are available as soft/hard and with/without brakes.

website

www.thedesignconcept.co.uk





We have a standard range of powder coated RAL colours for steel parts. Other colours are available upon request.

We have a standard range of colours for wooden surfaces, that are either veneer or melamine coated. Other colours and finishes are available upon request.

















### Browsers & Features:

















Dimensions
For full details see our price guide

Configuration











45\* Sample - 1800











We would discuss this options of the product with you and provide full product drawings prior to manufacturing. These are available in a wide range of finishes and colours.







**Seating Cocoons** 



Wall Hung Book Tree



## Examples of Graphics and Signage:











## Examples of Graphics and Signage:







"YOU WANT WEAPONS?
WE'RE IN A LIBRARY.
BOOKS ARE THE BEST WEAPON IN THE WORLD.
THIS ROOMS THE GREATEST ARSENAL WE COULD HAVE.
ARM YOURSELF!"

(FROM TOOTH AND CLAW IN SEASON 2)









# thedesignconcept

The Old Bakery 10 Greenlees Road Cambuslang Glasgow, G72 8JJ