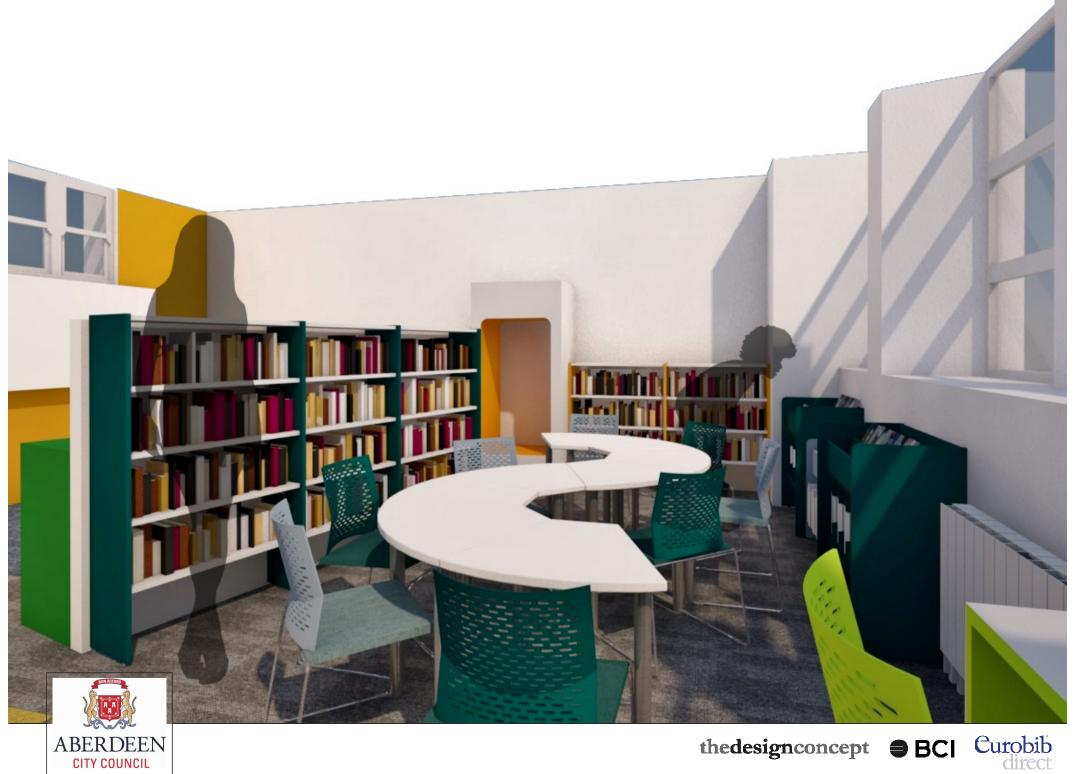

### **BROOMHILL PRIMARY SCHOOL** Senior Library:

Interior Layout, Shelving, Furniture

Design proposal by

thedesignconcept







## Zoning:



**ABERDEEN** 















### **RATIO SHELVING**

This shelving system encapsulates the true meaning of flexibility. Its modular construction provides the highest degree of functionality and versatility and its style; and quality makes it suitable for both contemporary and classic library environments.

The Ratio Wooden Shelving System is available single- or double-sided and can be fitted with metal or wooden shelves, as well as a wide variety of other functional components. The result – a customisable shelving systems that fits the requirements of your specific library.















### **RATIO SHELVING:** product information

The Ratio Wooden Shelving System can be delivered in a wide range of finishes. See Design Options for further information.

#### DIMENSIONS

- Heights: 1096\*/1512/1768/2056/2248 mm