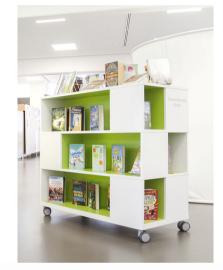

out backedge
- With and without sign profile
- With and without kick plate

#### **FUNCTIONS**

- Browsers
- Display and storage
- Pull-out shelves
- Book supports

**CASTORS** 

- Signage
- Doors (glass/wood)

### **FUNCTIONS**

for wooden functional end panels

- Wooden sign
- Steel display shelf
- Wooden folder rack

### **DETAILS**

Castors can be mounted on double-sided shelving.

They are available as soft/hard and with/without brakes.

website

www.thedesignconcept.co.uk





We have a standard range of powder coated RAL colours for steel parts. Other colours are available upon request.

We have a standard range of colours for wooden surfaces, that are either veneer or melamine coated. Other colours and finishes are available upon request.

















### Browsers & Features:

















Dimensions
For full details see our price guide

Configuration











45\* Sample - 1800











We would discuss this options of the product with you and provide full product drawings prior to manufacturing. These are available in a wide range of finishes and colours.







**Seating Cocoons** 



Wall Hung Book Tree



## Examples of Graphics and Signage:











## Examples of Graphics and Signage:







"YOU WANT WEAPONS?
WE'RE IN A LIBRARY.
BOOKS ARE THE BEST WEAPON IN THE WORLD.
THIS ROOMS THE GREATEST ARSENAL WE COULD HAVE.
ARM YOURSELF!"

(FROM TOOTH AND CLAW IN SEASON 2)









# thedesignconcept

The Old Bakery 10 Greenlees Road Cambuslang Glasgow, G72 8JJ