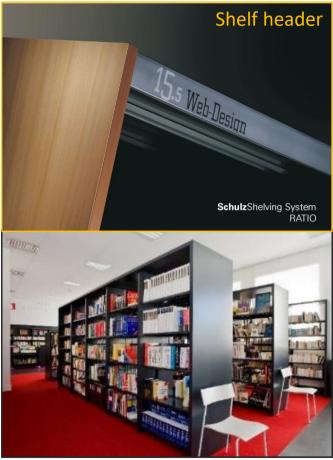

### CONNECTION FIFMENTS

- Traverse
- Back frame
- Back panel

- Horizontal and sloping
- Wood and steel

**SHELVES** 

- With and without backedge
- With and without sign profile
- With and without kick plate

#### **FUNCTIONS**

- Browsers
- Display and storage
- Pull-out shelves
- Book supports

**CASTORS** 

- Signage
- Doors (glass/wood)